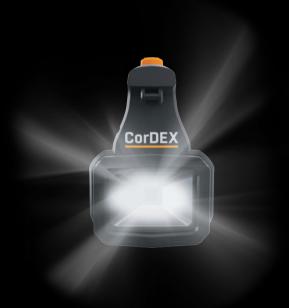

## **GENESIS**WORKLIGHT

Intrinsically safe and rugged handportable LED Worklight.

### GENESIS WORKLIGHT

- Handportable LED Worklight
- Industrial Protection Level IP54
- Powered by interchangeable EXIS™ battery
- Intrinsically Safe