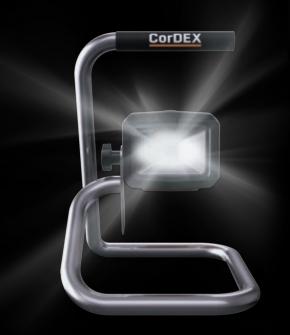

## **GENESIS**WORKLIGHT

Intrinsically safe and rugged handportable LED Worklight.

### GENESIS WORKLIGHT

- Handportable LED Worklight
- Industrial Protection Level IP54
- Powered by interchangeable EXIS™ battery
- Intrinsically Safe