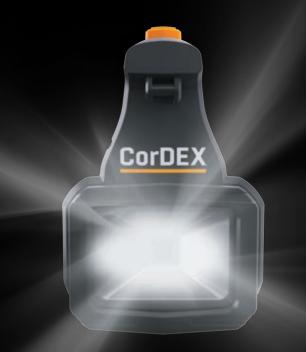

## **GENESIS**WORKLIGHT

Intrinsically safe and rugged handportable LED Worklight.

### GENESIS WORKLIGHT

- Handportable LED Worklight
- Industrial Protection Level IP54
- Powered by interchangeable EXIS™ battery
- Intrinsically Safe