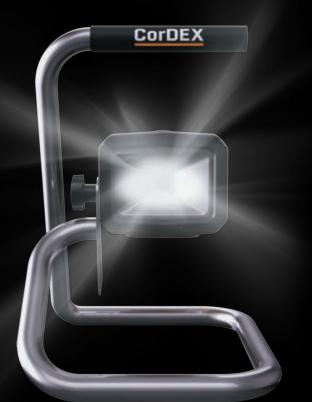

## **GENESIS**WORKLIGHT

Intrinsically safe and rugged handportable LED Worklight.

### GENESIS WORKLIGHT

- Handportable LED Worklight
- Industrial Protection Level IP54
- Powered by interchangeable EXIS™ battery
- Intrinsically Safe