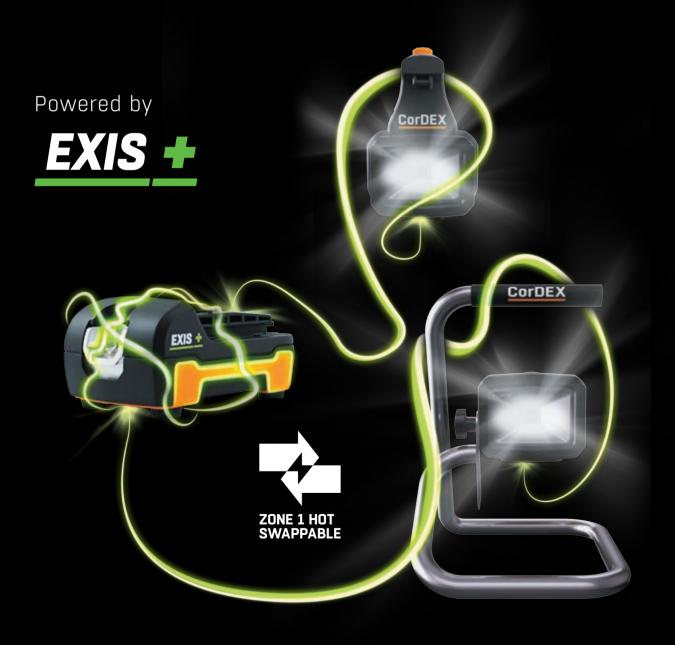

Power, Longevity and Flexibility at your fingertips with the GENESIS, intrinsically safe lighting solutions from CorDEX. Using the interchangeable, smart battery pack, GENESIS can remain in the hazardous location as long as you require, providing 400 lumens of light for a virtually indefinite period. There is no need to return to the safe area to charge a battery or replace for a new one, with GENESIS Zone 1 Hot Swap technology, you can replace the battery right there, in the hazardous area, as soon as you need to saving you time and money whilst keeping you safe.

ATEX and IECEx certified, GENESIS lighting products are rigorously tested to ensure maximum reliability. The smart EXIS powerpacks have on-board energy level indication, along with a Bluetooth enabled battery diagnostic station providing you with data relating to your battery health, charge state and much more all via a dedicated PC application.